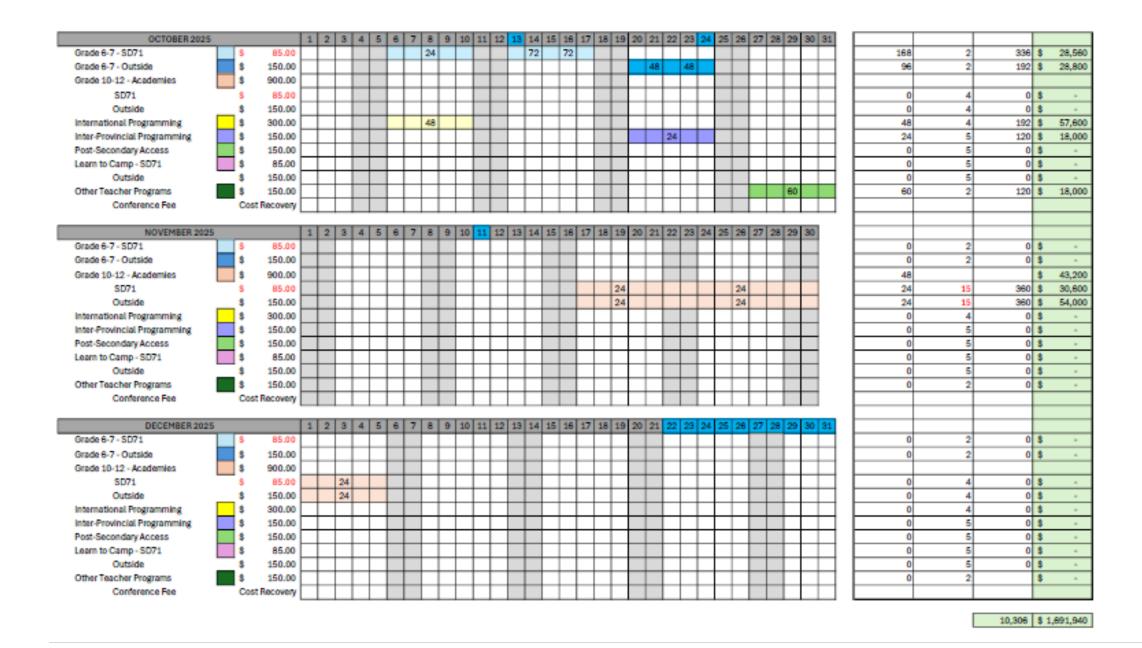

Overview of proposed boundary change process:

- October 18 November 8: Information and Feedback Portal open to the public. https://www.comoxvalleyschools.ca/catchment-updates/ (Portal Information)
- October 22: Regular Public Board Meeting for information. (Briefing Note)

- November 12: Committee of the Whole meeting on community feedback themes.
- **November 26:** Regular Public Board Meeting final Board review and potential approval.