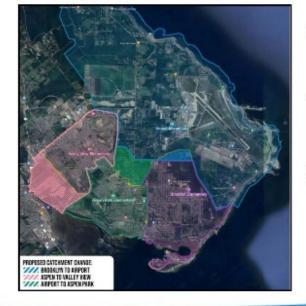

#### **Purpose**

To implement catchment boundary adjustments for Brooklyn, Valley View, Aspen Park, and Airport Elementary schools factoring in key considerations, public feedback, and expected impacts. The adjustments aim to manage enrolment growth equitably across these schools, ensuring sustainable access to resources and high-quality learning environments.

Overview of proposed boundary change process:

- October 18 November 8: Information and Feedback Portal open to the public. https://www.comoxvalleyschools.ca/catchment-updates/ (Portal Information)
- October 22: Regular Public Board Meeting for information. (Briefing Note)

- November 12: Committee of the Whole meeting on community feedback themes.
- **November 26:** Regular Public Board Meeting final Board review and potential approval.