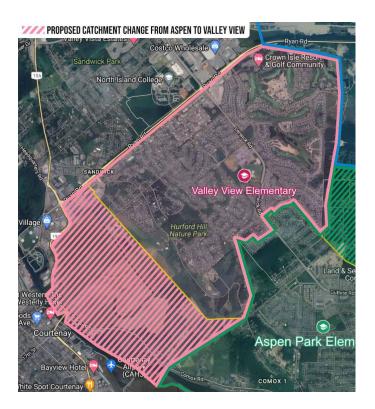

# **School: Valley View Elementary School**

## Proposed change:

- Families in the new apartment buildings near Superstore currently fall under Aspen Park Elementary's catchment. This is a long commute that is not reasonably walkable or safe to do.
- Many families have requested transfers to Valley View that were granted.

- The boundary would move to include the new apartments near Superstore. The apartments nearby are already in Valley View Elementary's catchment.
- This change shortens the commute to school for families. The walk is still uphill and considerable, but is much shorter, safer as there are separated pathways for much of the route.

# Feedback Themes:

- Capacity and infrastructure: There were several comments expressing concerns about adding more students to Valley View Elementary when it is already near capacity. Such comments highlight that Valley View Elementary is seen as a closeknit, neighbourhood school that lacks the infrastructure to accommodate additional students, particularly those from the new Superstore apartments. There were suggestions to potentially bus these students to Aspen Park Elementary or other schools.
- Traffic: Many parents are worried about increased traffic in the school's parking lot and surrounding residential areas, particularly as new students are added from nearby apartments. There are calls for safer, more organized drop-off and pick-up areas to manage congestion. There was some interest in providing school bus service for students from the Superstore area to reduce traffic, especially during peak times.
- Walkability: Feedback states that while the new apartments are technically within walking distance, it is a challenging walk due to length and hill gradients. Families suggest that most will continue to drive.
- Appreciation for feedback opportunity: Some parents expressed gratitude for the opportunity to provide input, recognizing the district's efforts to consider community perspectives.

# Staff comment on themes:

There is some operating capacity at Valley View to add more students to the school. Should there be a need to add more spaces in the future, there is space on the property to add more classrooms.

**75%** of families currently living in the apartments off Ryan Road have already requested and were approved for cross boundary transfers.

# **Comox Valley Schools**

There are currently 16 elementary aged students living in the new apartments off Ryan Road. Here is the breakdown of the schools they attend: 25% go to Aspen Park; 56 % go to Valley View; and 19% go to Queneesh

The Courtenay Greenway connects right behind the new apartments by Superstore and allows people to walk safely to Back Road and up to Hobson Ave. without having to cross or go near Ryan Road. This walk takes approximately 25 minutes and there are safe trails that lead directly to the school from Hobson Ave.

Valley View's existing boundary currently includes the apartments that are located near the old Mex Hotel and Canada Post Office.

Valley View has one of the largest elementary school parking lots in the district. We do not expect these changes to add much more traffic to Valley View Elementary.