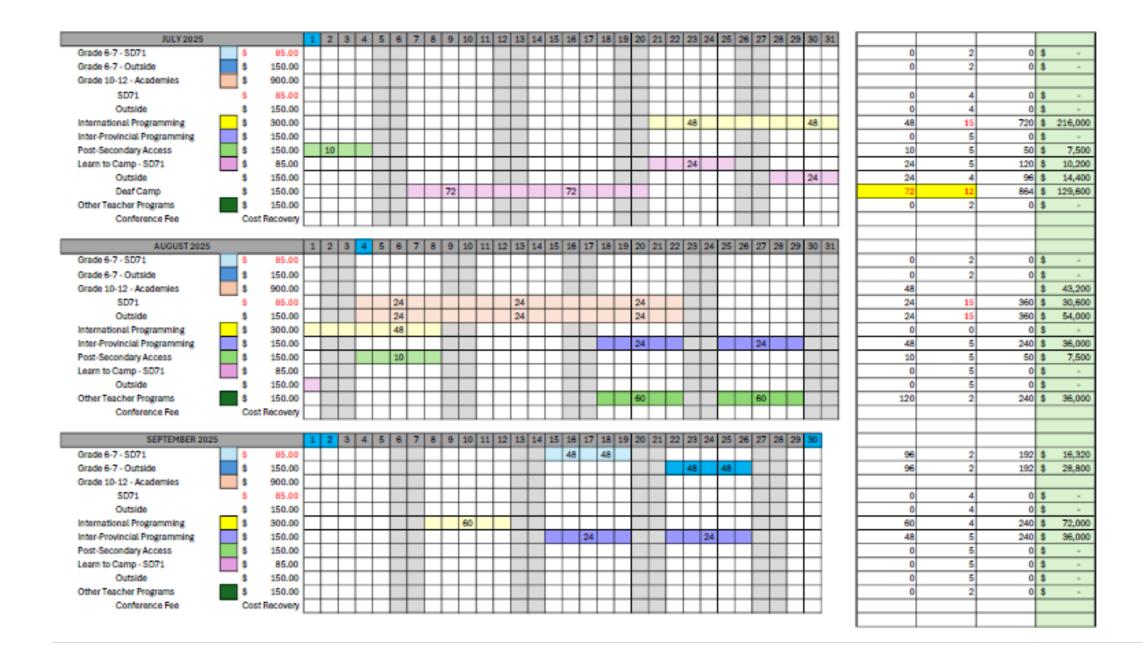

Overview of proposed boundary change process:

- October 18 November 8: Information and Feedback Portal open to the public. https://www.comoxvalleyschools.ca/catchment-updates/ (Portal Information)
- October 22: Regular Public Board Meeting for information. (Briefing Note)

- November 12: Committee of the Whole meeting on community feedback themes.
- **November 26:** Regular Public Board Meeting final Board review and potential approval.