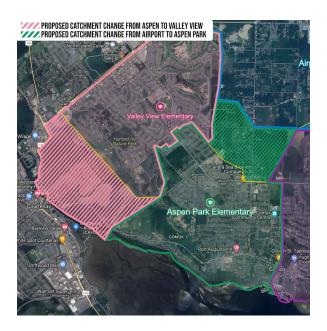

#### Proposed change:

- Families in the new apartment buildings near Superstore currently have a long, non-walkable commute to their in-catchment school (Aspen Park Elementary). As a result, many families in this area are currently requesting cross catchment moves to Valley View Elementary.
- In addition, the catchment boundary would shift to include parts of Idiens Way and Aspen Road that are relatively close to the school. A large development is planned for this area and students would have a short walk to Aspen Park Elementary in comparison to their current in-catchment school.

• An 11-classroom addition is set to be completed in Fall 2025; this addition will comfortably allow the school to add more students from the area as the developments are completed.

## Proposed change:

- Families in the new apartment buildings near Superstore currently fall under Aspen Park Elementary's catchment. This is a long commute that is not reasonably walkable or safe to do.
- Many families have requested transfers to Valley View that were granted.

- The boundary would move to include the new apartments near Superstore. The apartments nearby are already in Valley View Elementary's catchment.
- This change shortens the commute to school for families. The walk is still uphill and considerable, but is much shorter, safer as there are separated pathways for much of the route.