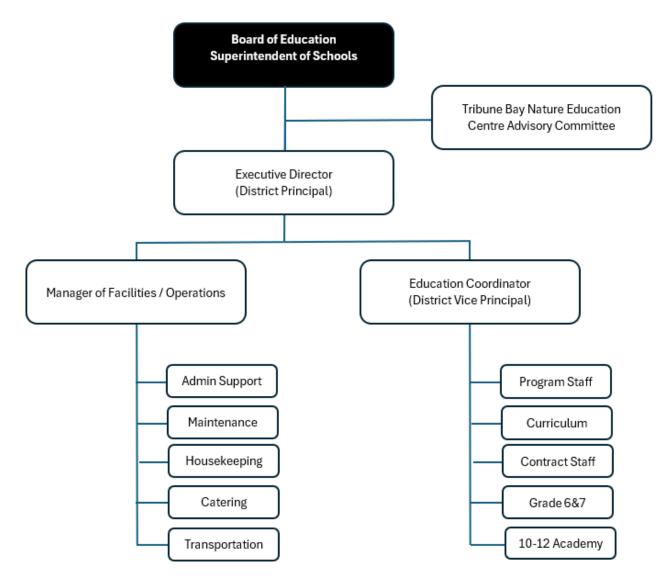

#### Motion 3:

THAT the Board of Education of School District No. 71 (Comox Valley) following consideration of the proposed boundary adjustments identified for Brooklyn, Valley View, Aspen Park, and Airport Elementary Schools as presented, make no changes to boundary catchments. Pages 10-23