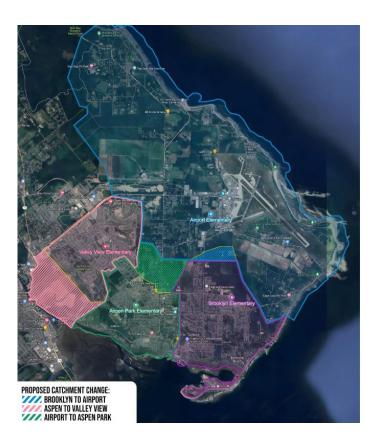

#### **Purpose**

To implement catchment boundary adjustments for Brooklyn, Valley View, Aspen Park, and Airport Elementary schools factoring in key considerations, public feedback, and expected impacts. The adjustments aim to manage enrolment growth equitably across these schools, ensuring sustainable access to resources and high-quality learning environments.

Overview of proposed boundary change process:

- October 18 November 8: Information and Feedback Portal open to the public. https://www.comoxvalleyschools.ca/catchment-updates/ (Portal Information)
- October 22: Regular Public Board Meeting for information. (Briefing Note)

- November 12: Committee of the Whole meeting on community feedback themes.
- **November 26:** Regular Public Board Meeting final Board review and potential approval.