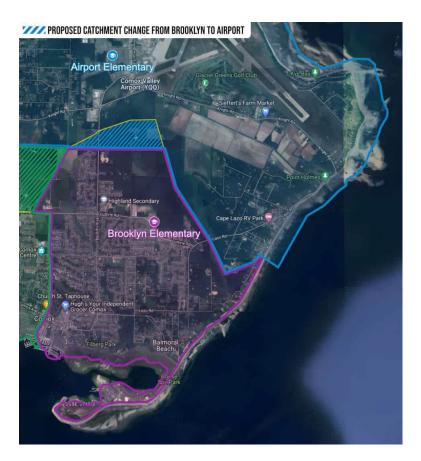

#### Proposed change:

• Families living in the new development off Aspen Road in Comox, and Idiens Way, are currently busing to Airport Elementary or requesting cross catchment moves to attend Aspen Park Elementary.

- A large new development is moving forward off Aspen Road, and the walk to Aspen Park Elementary is shorter compared to the bus students who currently take or will have to take if this boundary does not change.
- This change will mean that any students eventually living in the new development on Pritchard Road past Cambridge Road would attend Airport Elementary, where there is capacity compared to Brooklyn Elementary.

# Proposed change:

- Brooklyn's current catchment boundary extends past Cambridge Road and includes a future development that would put space pressure on the school, requiring more portables to be added to the site which is limited in space.
- This change is proposing that students eventually living in the future development on Pritchard Road past Cambridge Road would attend Airport Elementary, where has capacity.